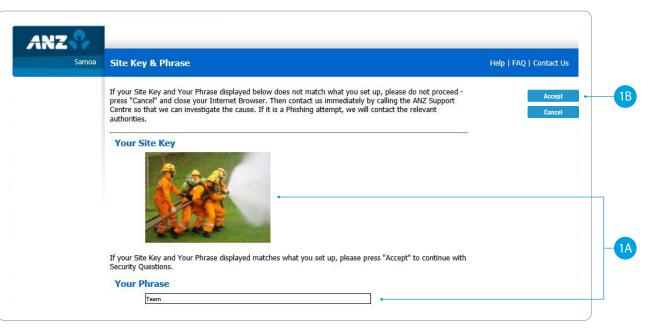

# SITE KEY AND SECURITY QUESTIONS

## Site key

Once you have successfully logged in, your site key will be displayed.

1A Check the picture and the phrase is the **same** as how you have personalised it in your initial set up.

## **Security questions**

2A Provide the answers to your security questions.

## 2B Click Accept.

| Samoa | Security Questions                                                                                                                                                                                                          |                                            | Help   FAQ   Contact Us |
|-------|-----------------------------------------------------------------------------------------------------------------------------------------------------------------------------------------------------------------------------|--------------------------------------------|-------------------------|
|       | To provide you with an extra level of security, you'll need to choor<br>answer for each question. You'll be prompted to answer one or<br>on to Internet Banking.<br>Your answers are case sensitive and can only be a maxim | more of these questions each time you sign | Accept<br>Cancel        |
|       | Security Question<br>In which province were you born?<br>What is the name of the street where you grew up?                                                                                                                  | Answer<br>*                                | •                       |
|       |                                                                                                                                                                                                                             |                                            |                         |