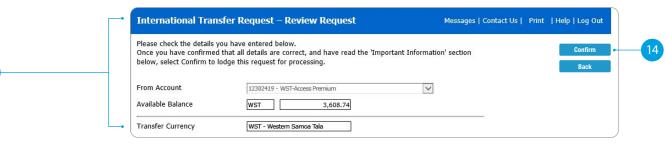

# INTERNATIONAL TRANSFER ON INTERNET BANKING

- 10 Enter the **Bank Account Details** of the person you want to pay.
- 11 Enter Intermediary Bank Account Details (Optional).
- 12 Enter your street address and phone contact.
- 13 **Review** the payment including who you're paying and how much you're paying them.
- 14 If everything looks correct, select Confirm.
- 15 A **Transaction Number** is given for your reference.

Your Reference Request Submitted Transaction Number ADC00616 • 15