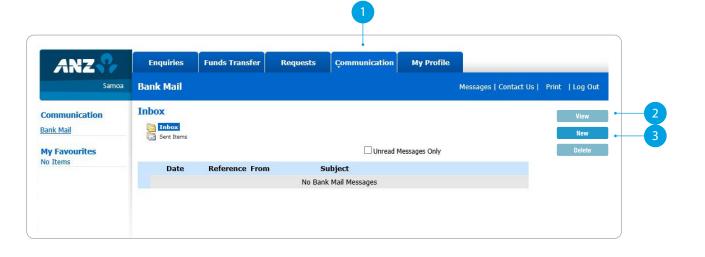

# COMMUNICATING WITH ANZ VIA BANK MAIL

## Select Communication.

2 Select **View** to view messages.

Select **New** to send a message to ANZ.