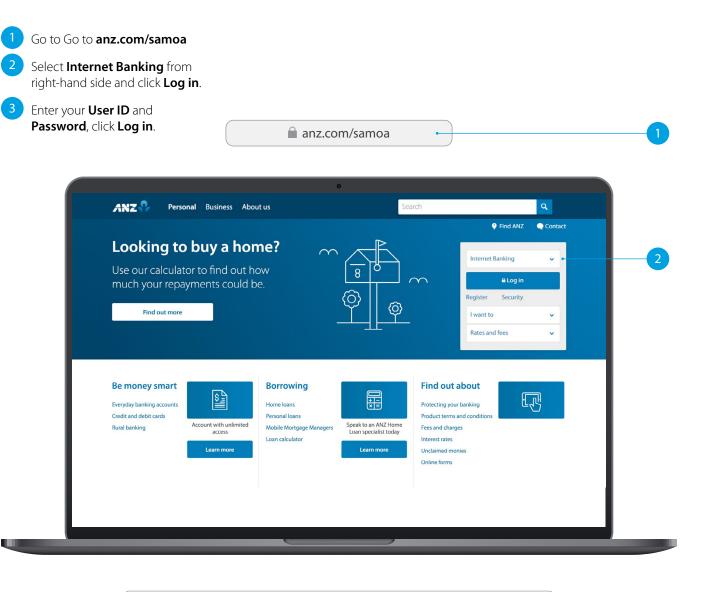

# THE ANZ INTERNET BANKING GUIDE

# **HOW TO LOG IN**

|   | User ID  | * | Not yet Registered?      |
|---|----------|---|--------------------------|
| 3 | Password | * | Forgotten your password? |

If you ever get stuck or need extra help, we're only a phone call away on +685 69999, 8.00am - 5.00pm, Monday to Friday.

Eligibility criteria, terms and conditions apply to ANZ Internet Banking. See our ANZ Internet Banking Terms and Conditions at anz.com/samoa for more information.

Please note, the account information in this guide is for example purposes only.